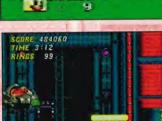

OHE: DESTERMENATOR THE

AVNET HAS USED ITS FINE FIELD CENERATOR To Send a terminator back to send a terminator back to hill young John Connor

Oh Dear! The T-1000 has been sent

back through time and now you must do the same thing to save Connor!

Samoth

Mission over, time to take a breather and tot up the points. Arnie doesn't half look serious, doesn't he?!

SHSTEMS

ACTIVATED

TERMINATOR ONE: CRIME 0025 06028500 04

TM

 The T-1000 becomes slightly miffed, because you escape in a SWAT van, and so attempts to ram you off the road with a giant Tanker filled with liquid nityrogen. Shame that the old fogey with the van isn't in this bit, it would've great fun to nor him over! 4